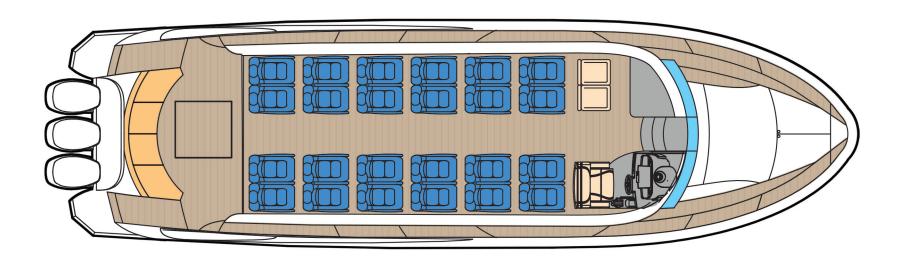

#### Main Features

| • | Length Overall            | 47 Ft         |
|---|---------------------------|---------------|
| • | Beam                      | 13.5 Ft       |
| • | Draft                     | 2.5 Ft        |
| • | Displacement              | 11 tons       |
| • | Fuel Tank Capacity        | 1134 Liters   |
| • | Fresh Water Tank Capacity | 332 Liters    |
| • | Diesel Tank Capacity      | 208 Liters    |
| • | Head Compartments         | 1             |
| • | Passenger Capacity        | 26 Passengers |
|   |                           |               |