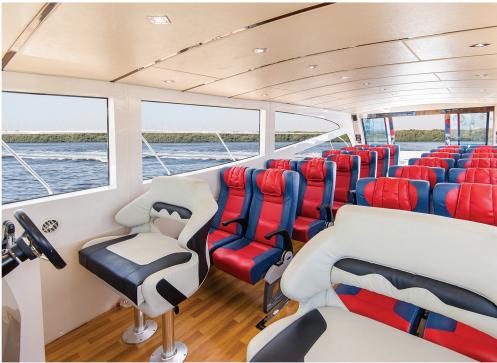

#### Main Features

| • | Length Overall            | 47 Ft         |
|---|---------------------------|---------------|
| • | Beam                      | 13.5 Ft       |
| • | Draft                     | 2.5 Ft        |
| • | Displacement              | 11 tons       |
| • | Fuel Tank Capacity        | 1134 Liters   |
| • | Fresh Water Tank Capacity | 332 Liters    |
| • | Diesel Tank Capacity      | 208 Liters    |
| • | Head Compartments         | 1             |
| • | Passenger Capacity        | 26 Passengers |
|   |                           |               |

#### Cabin

- Marine Electric Toilet Room.
- Small Pantry