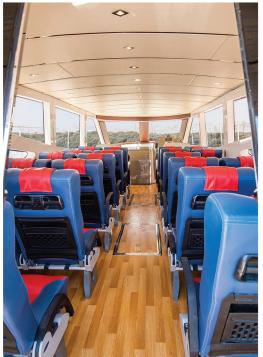

#### Main Features

| • | Length Overall            | 47 Ft         |
|---|---------------------------|---------------|
| • | Beam                      | 13.5 Ft       |
| • | Draft                     | 2.5 Ft        |
| • | Displacement              | 11 tons       |
| • | Fuel Tank Capacity        | 1134 Liters   |
| • | Fresh Water Tank Capacity | 332 Liters    |
| • | Diesel Tank Capacity      | 208 Liters    |
| • | Head Compartments         | 1             |
| • | Passenger Capacity        | 26 Passengers |
|   |                           |               |

#### Cabin

- Marine Electric Toilet Room.
- Small Pantry