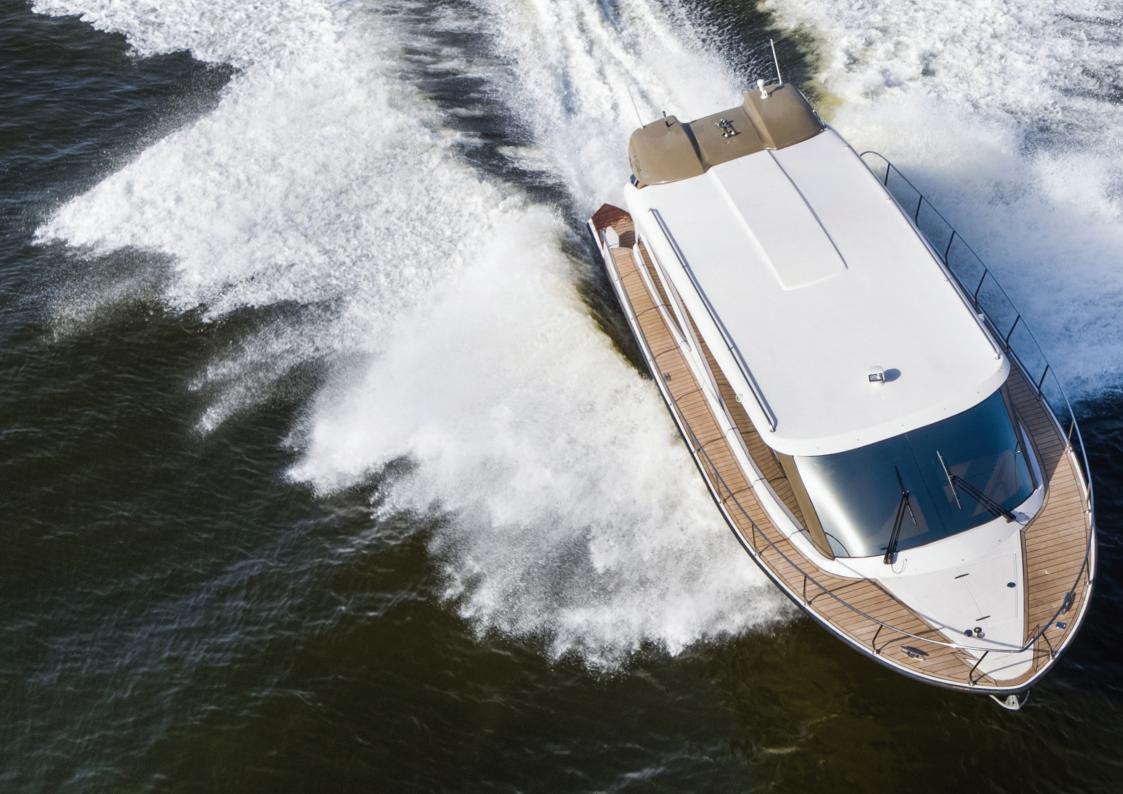

# AS 47 "PASSENGER"

AS Passengers | AS Marine

#### Main Features

| • | Length Overall            | 47 Ft         |
|---|---------------------------|---------------|
| • | Beam                      | 13.5 Ft       |
| • | Draft                     | 2.5 Ft        |
| • | Displacement              | 11 tons       |
| • | Fuel Tank Capacity        | 1134 Liters   |
| • | Fresh Water Tank Capacity | 332 Liters    |
| • | Diesel Tank Capacity      | 208 Liters    |
| • | Head Compartments         | 1             |
| • | Passenger Capacity        | 26 Passengers |
|   |                           |               |