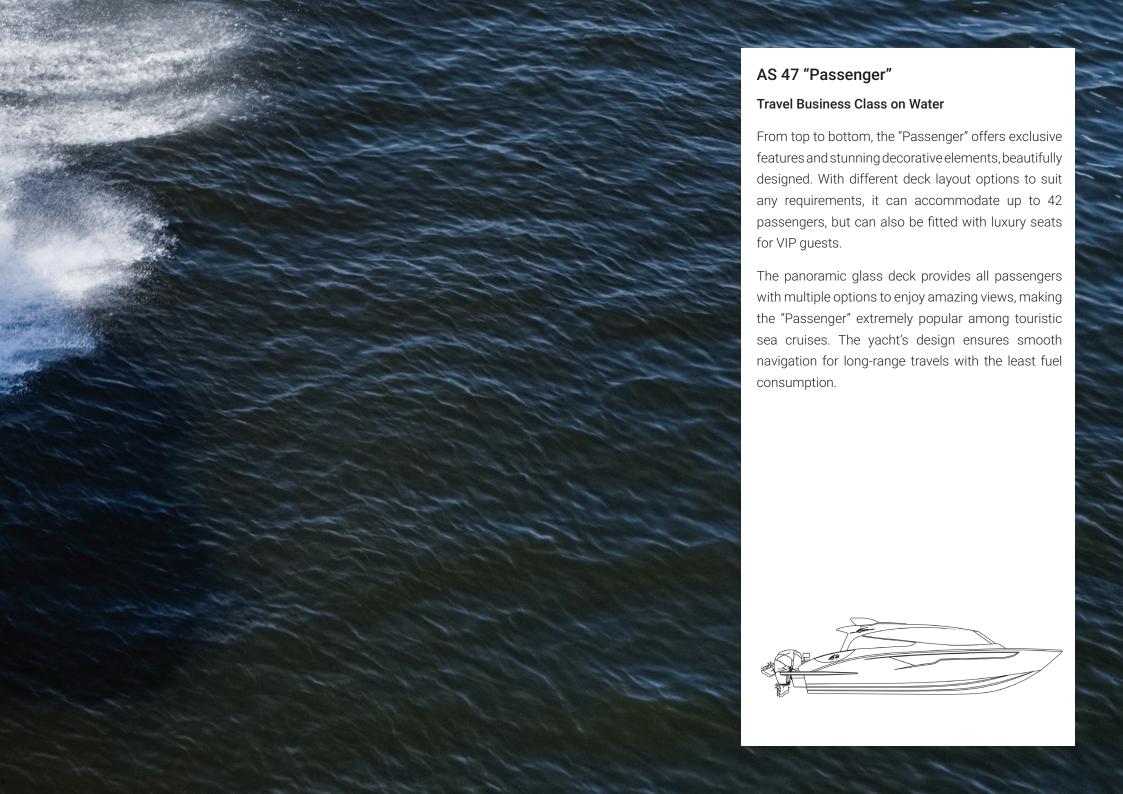

# AS 47 "PASSENGER"

AS Passengers | AS Marine

#### Main Features

| • | Length Overall            | 47 Ft         |
|---|---------------------------|---------------|
| • | Beam                      | 13.5 Ft       |
| • | Draft                     | 2.5 Ft        |
| • | Displacement              | 11 tons       |
| • | Fuel Tank Capacity        | 1134 Liters   |
| • | Fresh Water Tank Capacity | 332 Liters    |
| • | Diesel Tank Capacity      | 208 Liters    |
| • | Head Compartments         | 1             |
| • | Passenger Capacity        | 26 Passengers |
|   |                           |               |