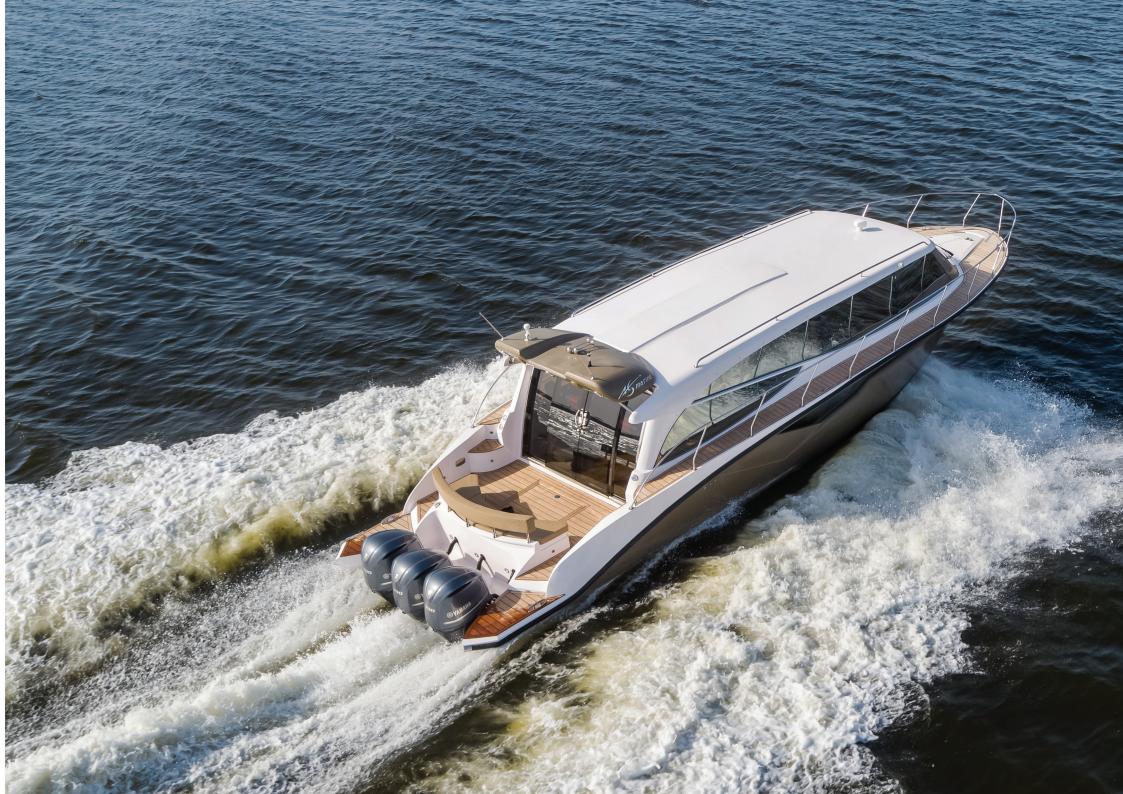

# AS 47 "PASSENGER"

AS Passengers | AS Marine

#### Main Features

| • | Length Overall            | 47 Ft         |
|---|---------------------------|---------------|
| • | Beam                      | 13.5 Ft       |
| • | Draft                     | 2.5 Ft        |
| • | Displacement              | 11 tons       |
| • | Fuel Tank Capacity        | 1134 Liters   |
| • | Fresh Water Tank Capacity | 332 Liters    |
| • | Diesel Tank Capacity      | 208 Liters    |
| • | Head Compartments         | 1             |
| • | Passenger Capacity        | 26 Passengers |
|   |                           |               |