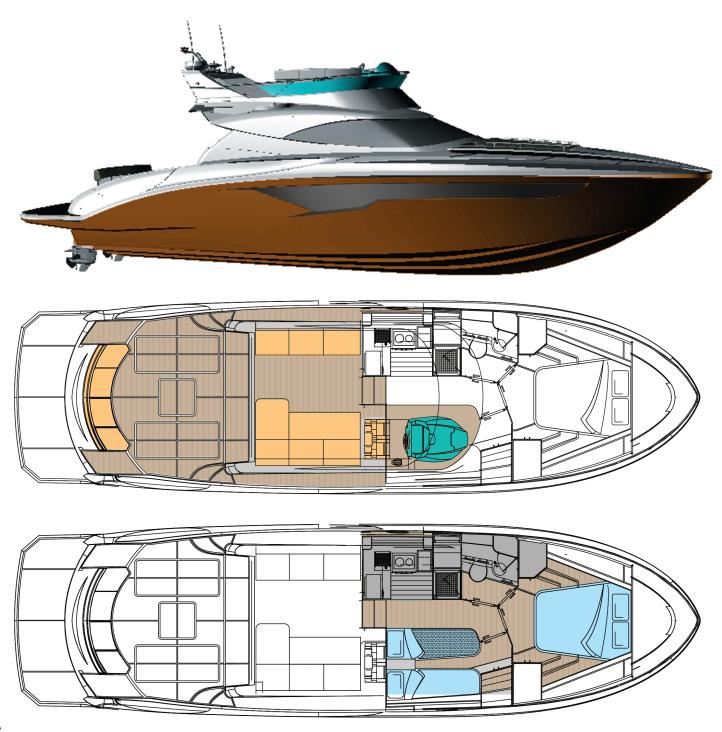

#### Main Features

| • | Length Overall            | 47 Ft         |
|---|---------------------------|---------------|
| • | Beam                      | 13.5 Ft       |
| • | Draft                     | 2.5 Ft        |
| • | Displacement              | 11 tons       |
| • | Fuel Tank Capacity        | 1134 Liters   |
| • | Fresh Water Tank Capacity | 332 Liters    |
| • | Diesel Tank Capacity      | 208 Liters    |
| • | Head Compartments         | 1             |
| • | Passenger Capacity        | 26 Passengers |
|   |                           |               |

#### Cabin

- Marine Electric Toilet Room.
- Small Pantry