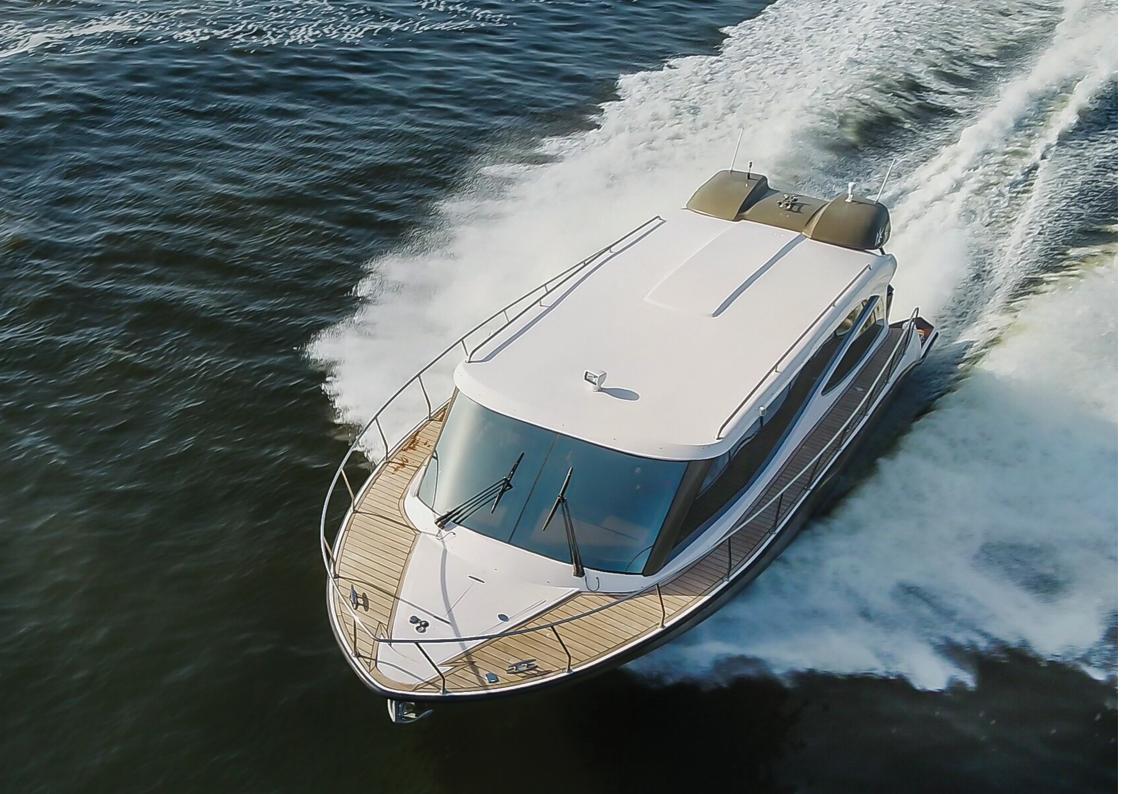

# AS 47 "PASSENGER"

AS Passengers | AS Marine

#### Main Features

| • | Length Overall            | 47 Ft         |
|---|---------------------------|---------------|
| • | Beam                      | 13.5 Ft       |
| • | Draft                     | 2.5 Ft        |
| • | Displacement              | 11 tons       |
| • | Fuel Tank Capacity        | 1134 Liters   |
| • | Fresh Water Tank Capacity | 332 Liters    |
| • | Diesel Tank Capacity      | 208 Liters    |
| • | Head Compartments         | 1             |
| • | Passenger Capacity        | 26 Passengers |
|   |                           |               |